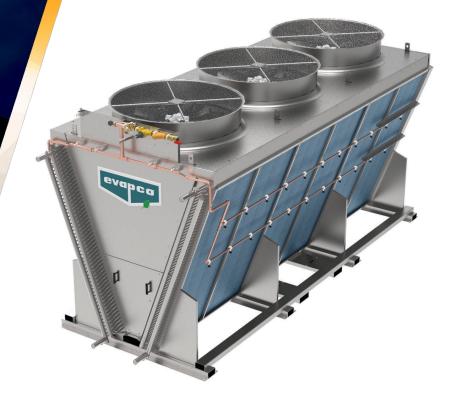

Single cell capacities to 1500kW Multiple EC Fan option Multiple AC fan option Adiabatic | spray | dry Stainless steel coils Double stack Performance guarantee